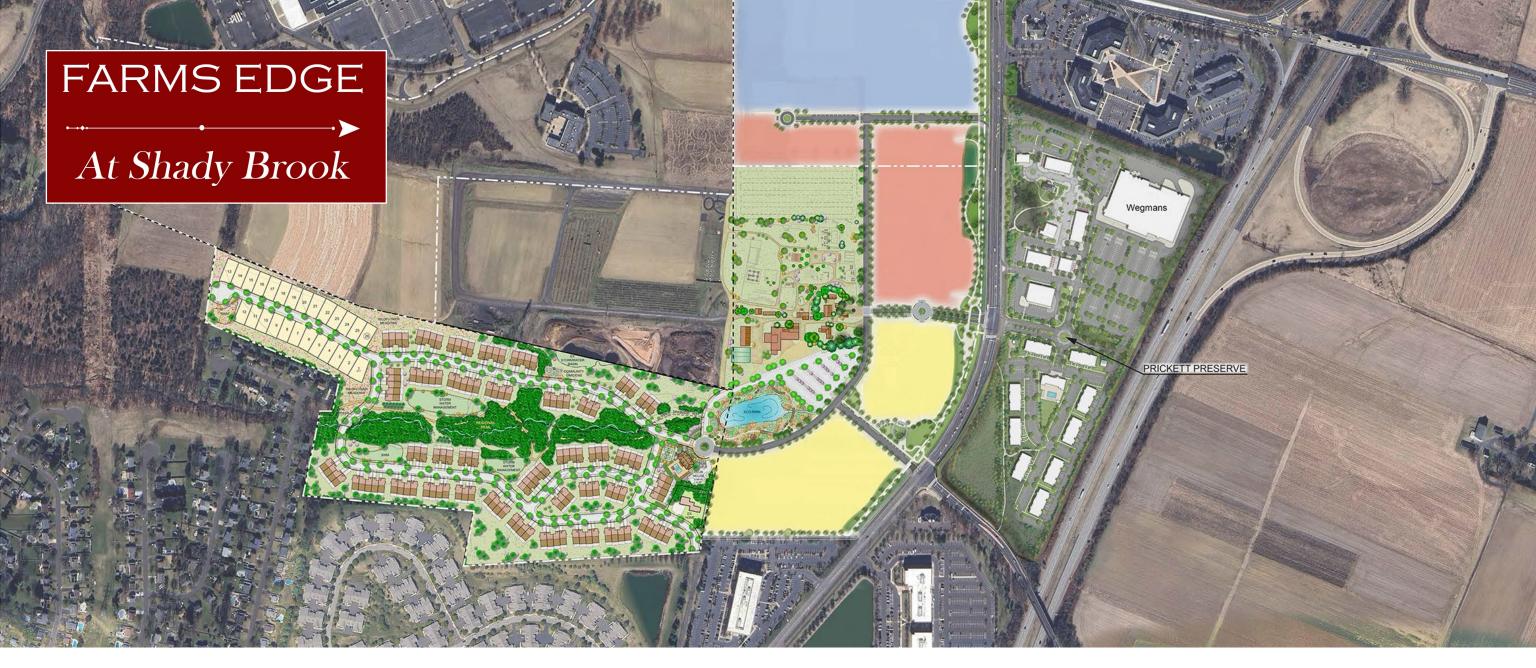

### Farms Edge At Shady Brook

The Farms Edge at Shady Brook is an age-restricted community with plans for 161 homes, both singlefamily and townhomes.

The proposed development will maintain the local character of the community while supporting Middletown Township's plans for a residential community with minimal impact.

53.70 AC ±

| SFD:<br>(60' X 120')           | 26 (16%)                   |
|--------------------------------|----------------------------|
| CARRIAGE HOMES:<br>(34' X 75') | 135 (84%)                  |
| TOTAL:                         | 161 DU                     |
| DENSITY:                       | 3.0 DU/AC                  |
| PARKING:<br>GUEST SPACES:      | 322 SP*<br>60 SP<br>382 SP |
| CLUB HOUSE:                    | 18 SP                      |
| TOTAL PARKING:                 | 400 SP<br>(2.5 SP/DU)      |
| 0051100105                     | 10.00                      |

### FARMS EDGE At Shady Brook

Location

### Farms Edge at Shady Brook

Farms Edge at Shady Brook will create an upscale, agerestricted community that better serves the local population. The new community developed by Foxlane Homes would provide residential living for older adults who would like to age in place near family, friends, healthcare services and providers, and many others.