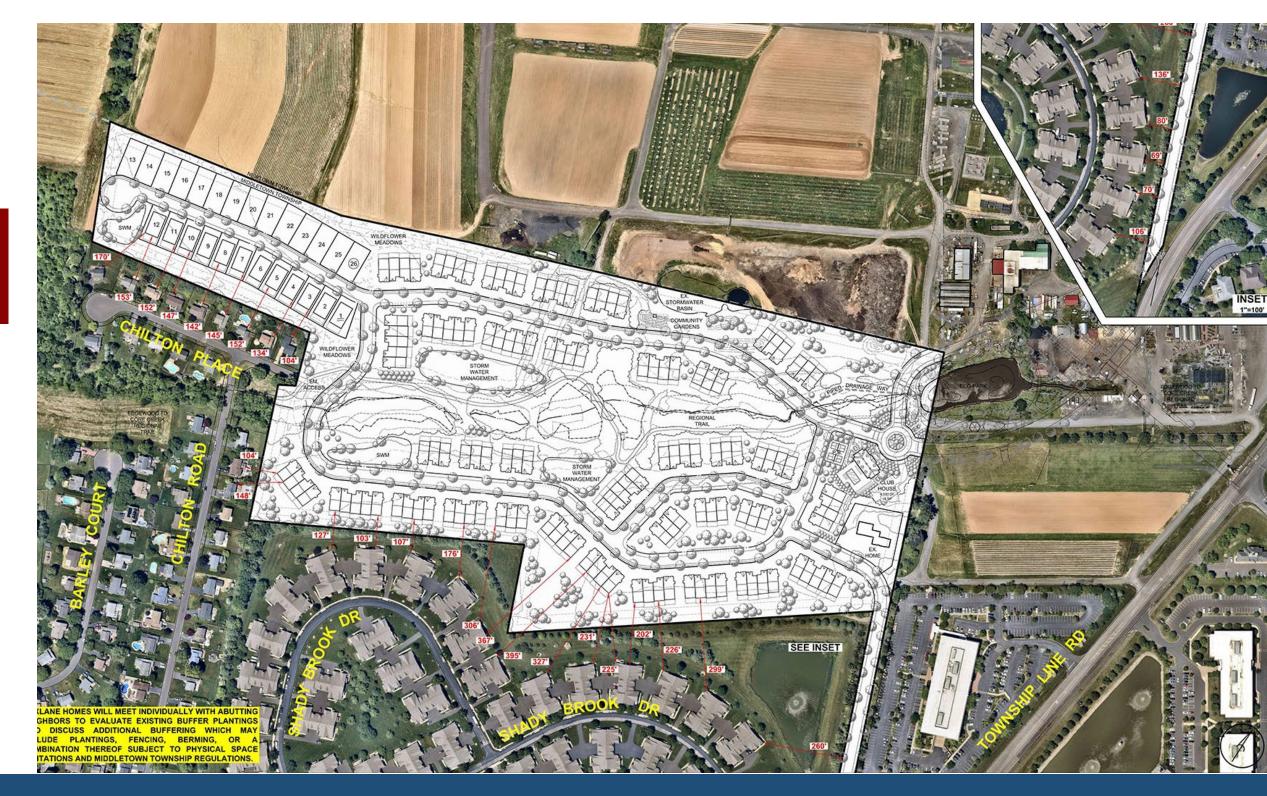

### Farms Edge At Shady Brook

The Farms Edge at Shady Brook is an age-restricted community with plans for 161 homes, both singlefamily and townhomes.

The proposed development will maintain the local character of the community while supporting Middletown Township's plans for a residential community with minimal impact.

53.70 AC ±

| SFD:<br>(60' X 120')           | 26 (16%)                   |
|--------------------------------|----------------------------|
| CARRIAGE HOMES:<br>(34' X 75') | 135 (84%)                  |
| TOTAL:                         | 161 DU                     |
| DENSITY:                       | 3.0 DU/AC                  |
| PARKING:<br>GUEST SPACES:      | 322 SP*<br>60 SP<br>382 SP |
| CLUB HOUSE:                    | 18 SP                      |
| TOTAL PARKING:                 | 400 SP<br>(2.5 SP/DU)      |
| 0051100105                     | 10.00                      |

### Farms Edge at Shady Brook

Farms Edge at Shady Brook will create an upscale, agerestricted community that better serves the local population. The new community developed by Foxlane Homes would provide residential living for older adults who would like to age in place near family, friends, healthcare services and providers, and many others.