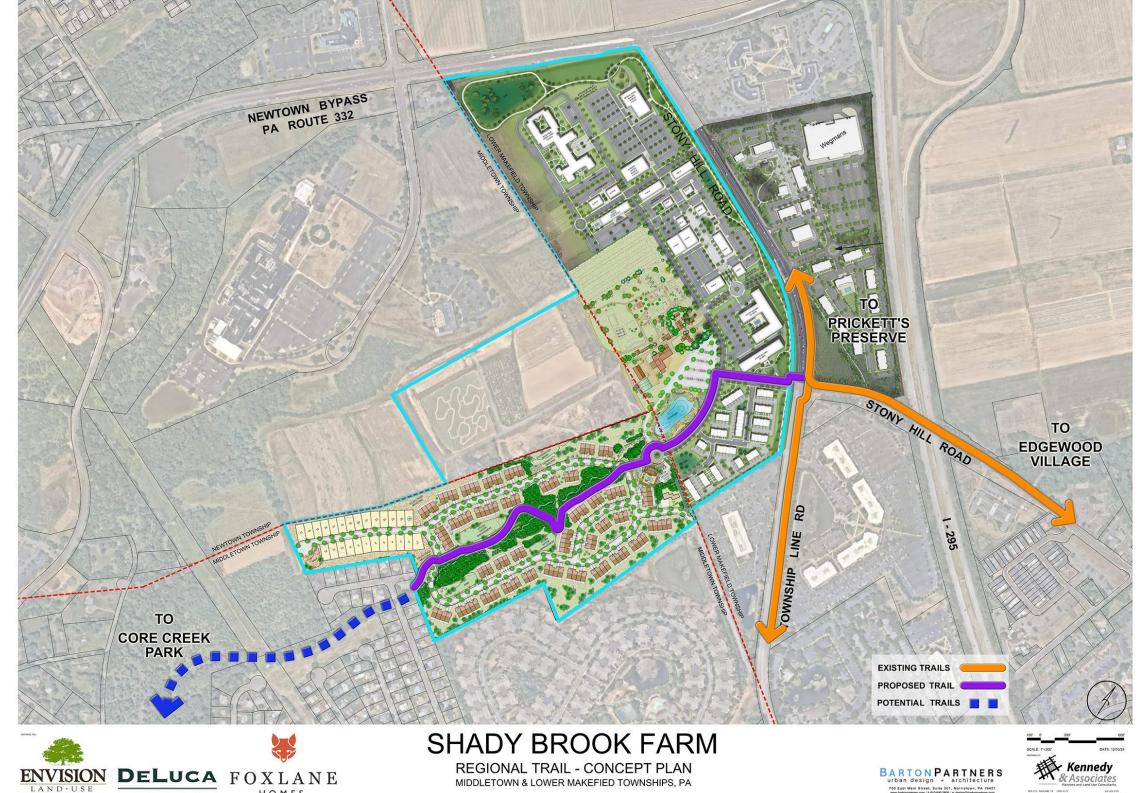

## **Increase Connectivity**

 The residential design and landscape will preserve the surrounding natural resources while creating walking trails that will connect to Core Creek along with the existing commercial corridor consisting of Shady Brook Farm and the Prickett Preserve town center, which includes Wegmans, CVS, Chase Bank and many more planned retail and dining establishments.

### Increase Connectivity

Trail Plan

10