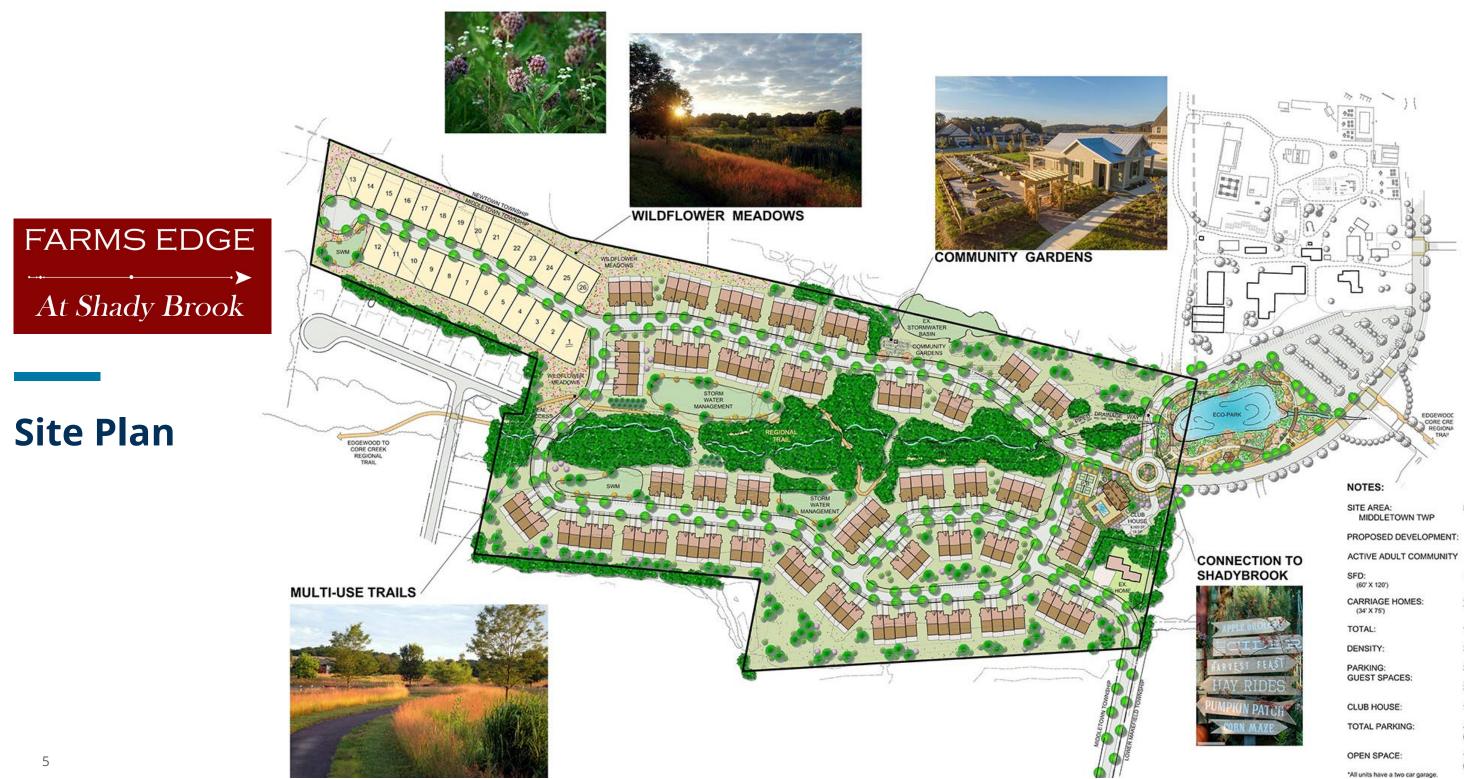

### Farms Edge At Shady Brook

The Farms Edge at Shady Brook is an age-restricted community with plans for 161 homes, both singlefamily and townhomes.

The proposed development will maintain the local character of the community while supporting Middletown Township's plans for a residential community with minimal impact.

53.70 AC ±

| SFD:<br>(60' X 120')           | 26 (16%)                   |
|--------------------------------|----------------------------|
| CARRIAGE HOMES:<br>(34' X 75') | 135 (84%)                  |
| TOTAL:                         | 161 DU                     |
| DENSITY:                       | 3.0 DU/AC                  |
| PARKING:<br>GUEST SPACES:      | 322 SP*<br>60 SP<br>382 SP |
| CLUB HOUSE:                    | 18 SP                      |
| TOTAL PARKING:                 | 400 SP<br>(2.5 SP/DU)      |
| 0051100105                     | 10.00                      |

## **Increase Connectivity**

 The residential design and landscape will preserve the surrounding natural resources while creating walking trails that will connect to Core Creek along with the existing commercial corridor consisting of Shady Brook Farm and the Prickett Preserve town center, which includes Wegmans, CVS, Chase Bank and many more planned retail and dining establishments.

### Increase Connectivity

Trail Plan

10

### **Features: Community Gardens**